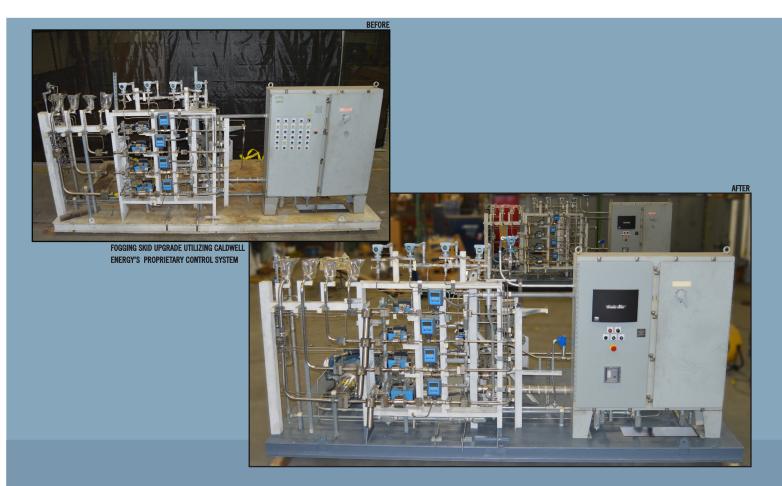

## PROPRIETARY CONTROL SYSTEM TO MEET ASSECTOR RETURNS ENERGY

## **POWERFUL ADVANTAGES ONLY CALDWELL ENERGY CAN OFFER**

Caldwell Energy Company's patent-pending closed loop control system for fogging and wet compression systems uses state of the art components to control the precise amount of moisture that is introduced into the combustion turbine air stream. This approach allows the customer to fine tune the system, thus protecting their largest asset, the combustion turbine. The Caldwell Energy control system uses instruments which are located downstream of the fogging arrays to measure the amount of fog that is introduced into the air stream via a variable speed pump. The control system is able to monitor pump skid health parameters to assure its owner of a reliable, long lasting system. As always, Caldwell Energy systems are backed by an industry leading three year warranty.